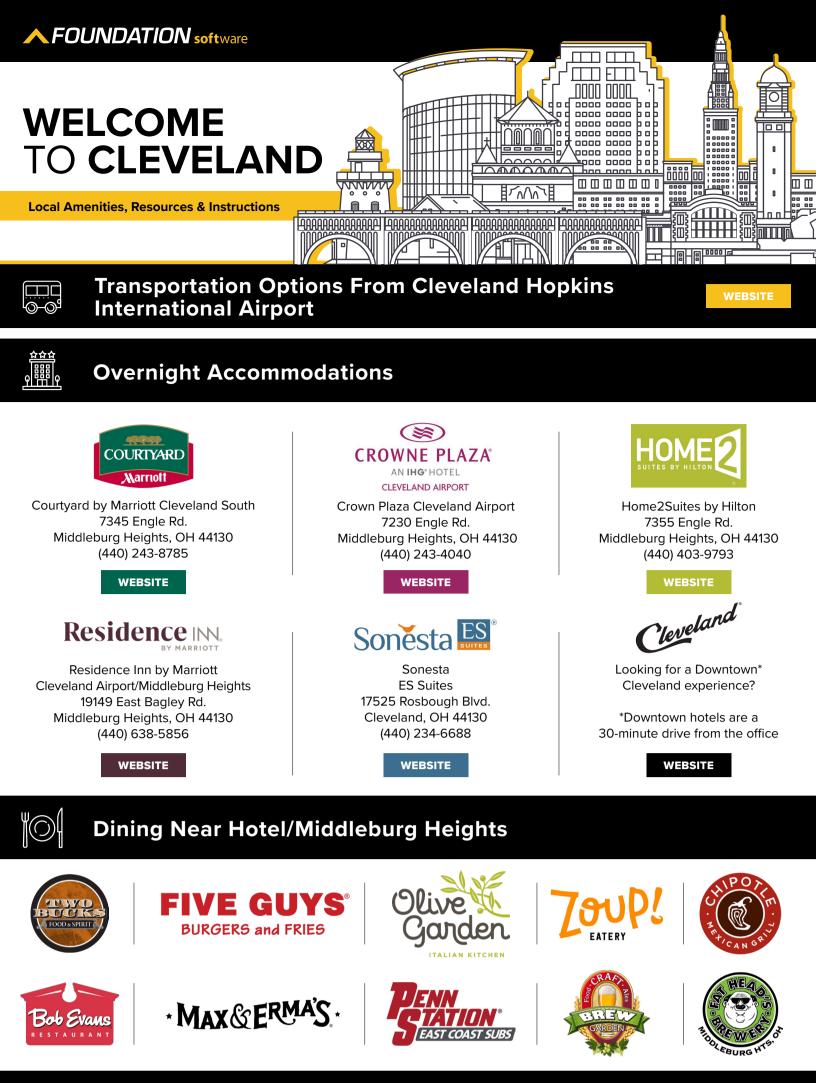

# **Arriving At Foundation Software**

17800 Royalton Road, Strongsville, OH 44136

- · Complimentary parking in the office lot near the entrance to the building
- · Access to the building is via card reader
  - Please use the intercom button at the front entrance doors to be granted access into the building
- You will be met by a client success associate that will:
  - Escort you to the training rooms
    - · Show you to your station where a badge will be available
- Each morning and afternoon there will be refreshments provided to attendees:
  - Breakfast: bagels/ cream cheese, pastries, fresh fruit, yogurt, coffee, juice
  - Breaks: chips, granola bars, candy, soda, water, etc.